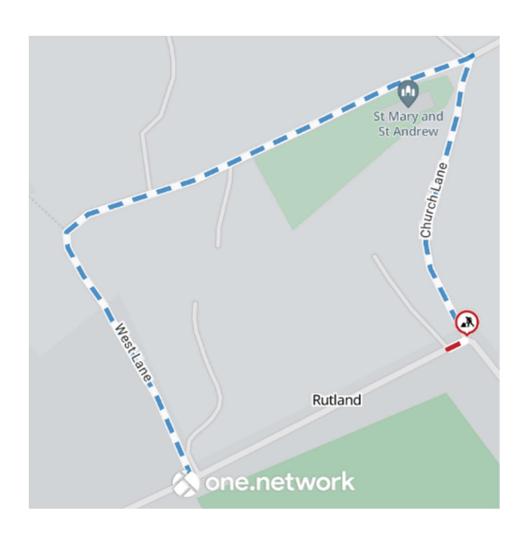

The effect of the order will be that during the dates and times specified below all vehicles will be prohibited from proceeding along the length of road known as Holygate Road from Church Lane to Holygate Road

The duration of the Closure shall be as follows: from 1st March 2023 to 3rd March 2023

The alternative route during the closure will be via the route shown on the attached plan and as shown on https://one.network

The alternative route during the closure will be via the following streets: Church Lane, Main Street, and West Lane with a reciprocal route.

Reasonable facilities will be provided to allow access to adjacent premises while the work is being carried out.