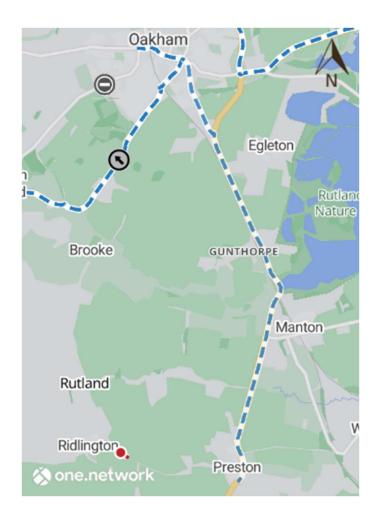

The effect of the order will be that during the dates and times specified below all vehicles will be prohibited from proceeding along the length of road known as Preston Road from Brooke Road to Ayston Road to allow Severn Trent Water to construct a new water connection.

The duration of the Closure shall be as follows: from 15th May 2023 to 16th May 2023

The alternative route during the closure will be via the route shown on the attached plan and as shown on https://one.network